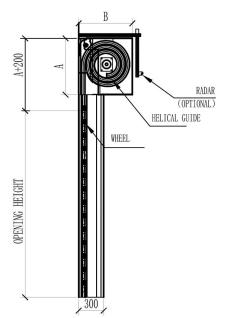

| HEIGHT  |   | ≤3500 | ≤4500 | ≤6000 | ≤6500 |
|---------|---|-------|-------|-------|-------|
| HFG3000 | A | 755   | 830   | 920   | 907   |
|         | В | 780   | 850   | 930   | 975   |
|         | С | 300   | 350   | 350   | 350   |

| HEIGHT  |   | ≤3400 | ≤4700 | ≤6000 | ≤7000 | ≤8000 |
|---------|---|-------|-------|-------|-------|-------|
| HFG8000 | A | 895   | 1010  | 1185  | 1140  | Х     |
|         | В | 935   | 1050  | 1378  | 1210  | Х     |
|         | С | 350   | 350   | 350   | 350   | 350   |