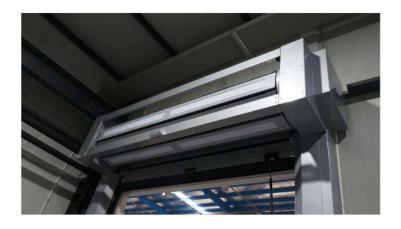

# HIGH SPEED ALUMINIUM SHUTTER

Under our Delta Technology, the High Speed Aluminium Shutter (HSAS) uses double helix rail to coil up the shutter quietly and smoothly. The HSAS is able to operate at high speed of 1.2m/s for opening and 0.6m/s for closing. The HSAS is made up of aluminium extruded panels which are corrosion resistant. These panels are also infilled with insulation materials to reduce heat loss.

#### **Shutter Specifications**

| Shutter Operator (Motor) |                                                |  |  |  |  |
|--------------------------|------------------------------------------------|--|--|--|--|
| Operation Mode           | Electrical, AC with manual override hand chain |  |  |  |  |
| Power(W)                 | 180W - 1500W                                   |  |  |  |  |
| Thermal Overload         | 100°C                                          |  |  |  |  |
| Limit Switch             | Built-in upper and lower limit switch          |  |  |  |  |