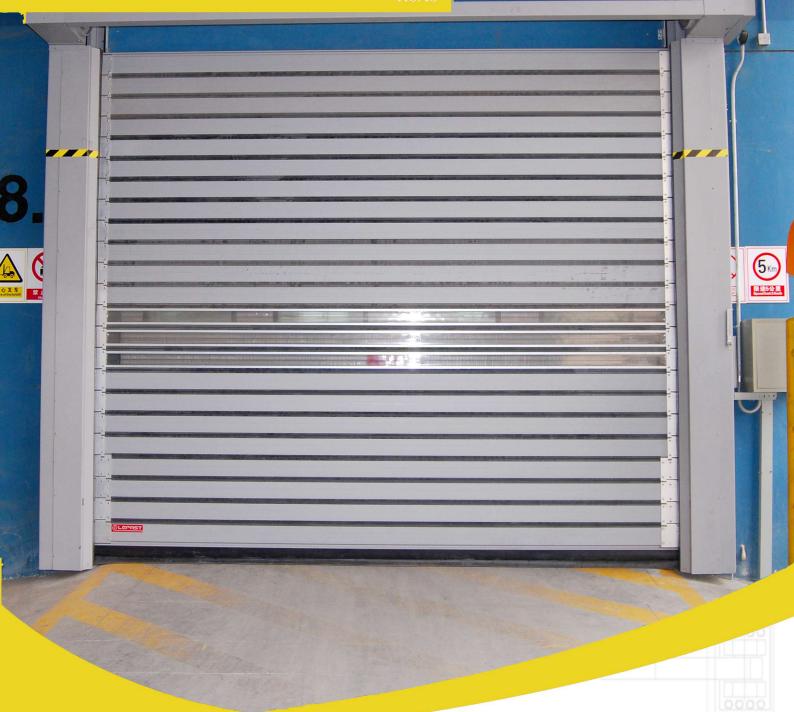

## HIGH SPEED **ALUMINUM SHUTTER**

# HIGH SPEED ALUMINIUM SHUTTER

Under our Delta Technology, the High Speed Aluminium Shutter (HSAS) uses double helix rail to coil up the shutter quietly and smoothly. The HSAS is able to operate at high speed of 1.2m/s for opening and 0.6m/s for closing. The HSAS is made up of aluminium extruded panels which are corrosion resistant. These panels are also infilled with insulation materials to reduce heat loss.

**High Speed Operation** 

Able to operate at a speed of 1.2m/s for opening and 0.6m/s for closing

High Usage Cycle

Corrosion Resistance

Comes with natural anodised finishing which is excellent corrosion resistance