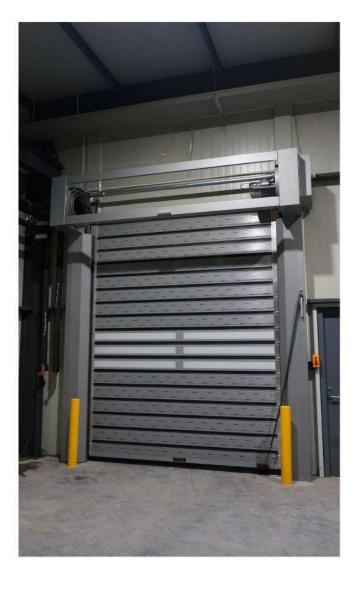

# HIGH SPEED ALUMINIUM SHUTTER

Under our Delta Technology, the High Speed Aluminium Shutter (HSAS) uses double helix rail to coil up the shutter quietly and smoothly. The HSAS is able to operate at high speed of 1.2m/s for opening and 0.6m/s for closing. The HSAS is made up of aluminium extruded panels which are corrosion resistant. These panels are also infilled with insulation materials to reduce heat loss.

Material & Finish Details

| Part             | Material                           | Additional Coating                         |  |
|------------------|------------------------------------|--------------------------------------------|--|
| Insulation Panel | Aluminum with insulation materials | Natural Anodized                           |  |
| Shutter hood     | Infilled Mild Steel                | Galvanized, Colourbond or<br>Powder Coated |  |
| Side Guide       | Mild Steel                         | Galvanized or Powder Coated                |  |