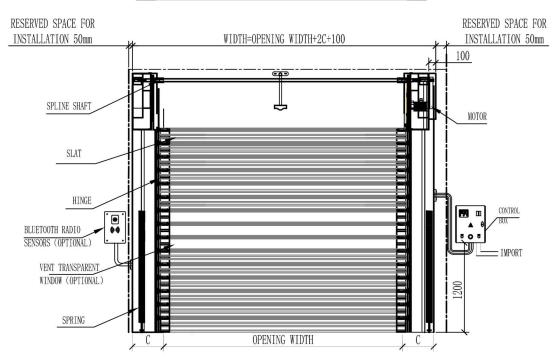

# HIGH SPEED ALUMINIUM SHUTTER

Under our Delta Technology, the High Speed Aluminium Shutter (HSAS) uses double helix rail to coil up the shutter quietly and smoothly. The HSAS is able to operate at high speed of 1.2m/s for opening and 0.6m/s for closing. The HSAS is made up of aluminium extruded panels which are corrosion resistant. These panels are also infilled with insulation materials to reduce heat loss.

**High Speed Operation** 

Able to operate at a speed of 1.2m/s for opening and 0.6m/s for closing

High Usage Cycle

Corrosion Resistance

Comes with natural anodised finishing which is excellent corrosion resistance