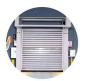

# HIGH SPEED ALUMINIUM SHUTTER

Under our Delta Technology, the High Speed Aluminium Shutter (HSAS) uses double helix rail to coil up the shutter quietly and smoothly. The HSAS is able to operate at high speed of 1.2m/s for opening and 0.6m/s for closing. The HSAS is made up of aluminium extruded panels which are corrosion resistant. These panels are also infilled with insulation materials to reduce heat loss.