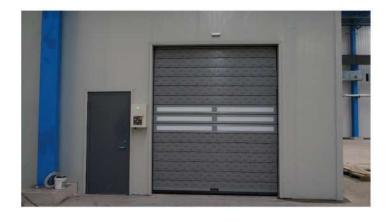

# HIGH SPEED ALUMINIUM SHUTTER

Under our Delta Technology, the High Speed Aluminium Shutter (HSAS) uses double helix rail to coil up the shutter quietly and smoothly. The HSAS is able to operate at high speed of 1.2m/s for opening and 0.6m/s for closing. The HSAS is made up of aluminium extruded panels which are corrosion resistant. These panels are also infilled with insulation materials to reduce heat loss.

**High Speed Operation** 

Able to operate at a speed of 1.2m/s for opening and 0.6m/s for closing

High Usage Cycle

Corrosion Resistance

Comes with natural anodised finishing which is excellent corrosion resistance