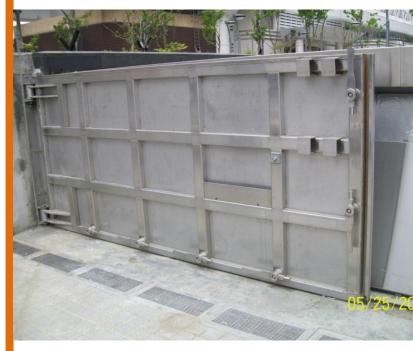

# **Specification**

### **Sizes**

- Maximum single leaf spans up to 7m
- Single or double leaf configuration
- Maximum effective height of 3m

#### Construction

- Full Stainless Steel Frame, hinge and handles
- All round packing rubber seal for up to 99% water tightness

### MS-S-Manual Swing Flood Barrier

Our MS-S series manual swing flood barrier is fabricated with our partner San Jeou Industrials. Fully constructed in stainless steel MS-S series flood barrier is designed to withstand any outdoor weather conditions and flood water up to 3m. With the all round carefully designed rubber packing seal, the water tightness is kept at 99%. All barriers are custom designed and made in Taiwan, ensuring high quality material and workmanship.









Single Leaf Model Model: MS-S1











### **Double Leaf Model**

### Model: MS-S2











### Accessories

## Stainless Steel Hinge





Stainless Steel Lock Handle









### **Technical Specification**

| Model | Material           | Seal              | Max<br>Width | Max<br>Height | Additional<br>Support |
|-------|--------------------|-------------------|--------------|---------------|-----------------------|
| MS-S1 | Stainless<br>Steel | Natural<br>Rubber | 7m           | 3m            | Yes                   |
| MS-S2 | Stainless<br>Steel | Natural<br>Rubber | 8m           | 3m            | Yes                   |
|       |                    |                   |              |               |                       |









All MS-S series products are recommende