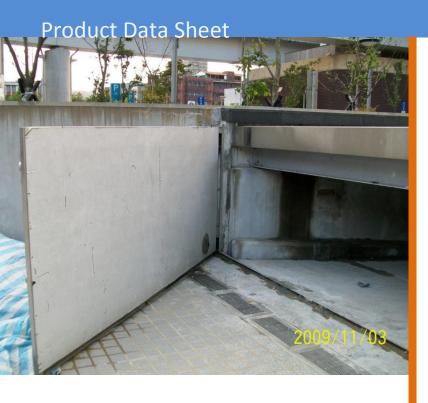

# **Specification**

### **Sizes**

- Maximum single leaf spans up to 7m
- Single or double leaf configuration
- Maximum effective height of 3m

#### Construction

- Full Stainless Steel Frame, hinge and handles
- All round packing rubber seal for up to 99% water tightness

### MS-S-Manual Swing Flood Barrier

Our MS-S series manual swing flood barrier is fabricated with our partner San Jeou Industrials. Fully constructed in stainless steel MS-S series flood barrier is designed to withstand any outdoor weather conditions and flood water up to 3m. With the all round carefully designed rubber packing seal, the water tightness is kept at 99%. All barriers are custom designed and made in Taiwan, ensuring high quality material and workmanship.









Single Leaf Model Model: MS-S1