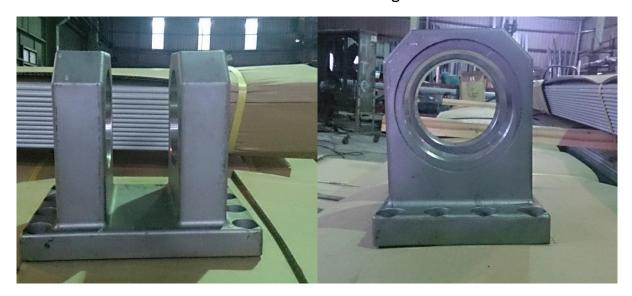

onfiguration
- Maximum effective height of 3m

#### Construction

- Full Stainless Steel Frame, hinge and handles
- All round packing rubber seal for up to 99% water tightness

### MS-S-Manual Swing Flood Barrier

Our MS-S series manual swing flood barrier is fabricated with our partner San Jeou Industrials. Fully constructed in stainless steel MS-S series flood barrier is designed to withstand any outdoor weather conditions and flood water up to 3m. With the all round carefully designed rubber packing seal, the water tightness is kept at 99%. All barriers are custom designed and made in Taiwan, ensuring high quality material and workmanship.









Single Leaf Model Model: MS-S1











### **Double Leaf Model**

### Model: MS-S2











### Accessories

## Stainless Steel Hinge





Stainless Steel Lock Handle









### **Technical Specification**

| Model | Material           | Seal              | Max<br>Width | Max<br>Height | Additional<br>Support |
|-------|--------------------|-------------------|--------------|---------------|-----------------------|
| MS-S1 | Stainless<br>Steel | Natural<br>Rubber | 7m           | 3m            | Yes                   |
| MS-S2 | Stainless<br>Steel | Natural<br>Rubber | 8m           | 3m            | Yes                   |
|       |                    |                   |              |               |                       |









All MS-S series products are recommended to undergo maintenance at least once a year and seal replacement every 2 years.

All MS-S series products are fabricated in Taiwan by San Jeou Bui