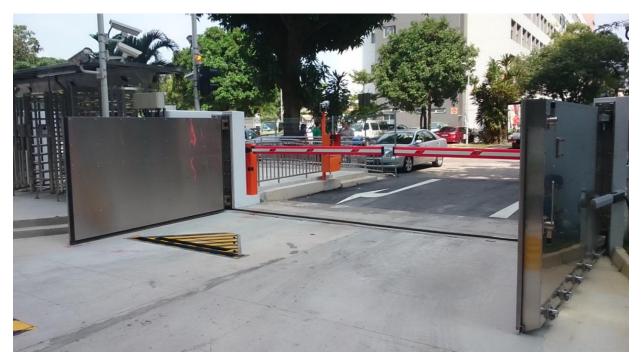

ingle leaf spans up to 7m
- Single or double leaf configuration
- Maximum effective height of 3m

#### Construction

- Full Stainless Steel Frame, hinge and handles
- All round packing rubber seal for up to 99% water tightness

### MS-S-Manual Swing Flood Barrier

Our MS-S series manual swing flood barrier is fabricated with our partner San Jeou Industrials. Fully constructed in stainless steel MS-S series flood barrier is designed to withstand any outdoor weather conditions and flood water up to 3m. With the all round carefully designed rubber packing seal, the water tightness is kept at 99%. All barriers are custom designed and made in Taiwan, ensuring high quality material and workmanship.









Single Leaf Model Model: MS-S1











### **Double Leaf Model**

### Model: MS-S2











### Accessories

## Stainless Steel Hinge





Stainless Steel Lock Handle









### **Technical Specification**

| Model | Material           | Seal              | Max<br>Width | Max<br>Height | Additional<br>Support |
|-------|--------------------|-------------------|--------------|---------------|-----------------------|
| MS-S1 | Stainless<br>Steel | Natural<br>Rubber | 7m           | 3m            | Yes                   |
| MS-S2 | Stainless<br>Steel | Natural<br>Rubber | 8m           | 3m            | Yes                   |
|       |                    |                   |              |               |                       |









All MS-S series products are recommended to undergo maintenance at least once a year and seal replacement every 2 years.

All MS-S serie