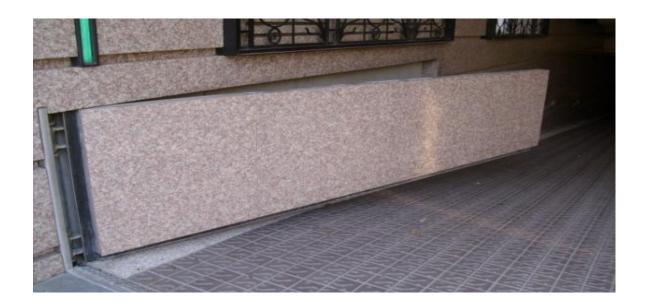

# **Specification**

### **Sizes**

- Maximum single leaf spans up to 7m
- Single or double leaf configuration
- Maximum effective height of 3m

#### Construction

- Full Stainless Steel Frame, hinge and handles
- All round packing rubber seal for up to 99% water tightness

### MS-S-Manual Swing Flood Barrier

Our MS-S series manual swing flood barrier is fabricated with our partner San Jeou Industrials. Fully constructed in stainless steel MS-S series flood barrier is designed to withstand any outdoor weather conditions and flood water up to 3m. With the all round carefully designed rubber packing seal, the water tightness is kept at 99%. All barriers are custom designed and made in Taiwan, ensuring high quality material and workmanship.









Single Leaf Model Model: MS-S1











### **Double Leaf Model**

### Model: MS-S2











### Accessories

## Stainless Steel Hinge





Stainless Steel Lock Handle









### **Technical Specification**

| Model | Material           | Seal              | Max<br>Width | Max<br>Height | Additional<br>Support |
|-------|--------------------|-------------------|--------------|---------------|-----------------------|
| MS-S1 | Stainless<br>Steel | Natural<br>Rubber | 7m           | 3m            | Yes                   |
| MS-S2 | Stainless<br>Steel | Natural<br>Rubber | 8m           | 3m            | Yes                   |
|       |                    |                   |              |               |                       |









All MS-S series products are recommended to undergo maintenance at least once a