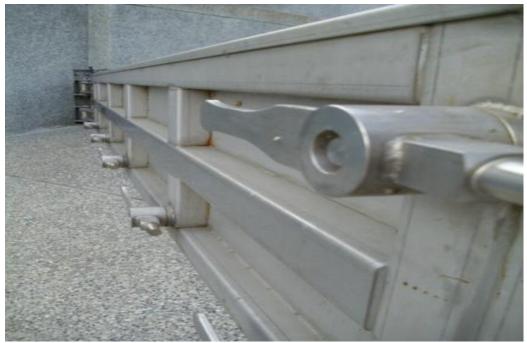

figuration
- Maximum effective height of 3m

#### Construction

- Full Stainless Steel Frame, hinge and handles
- All round packing rubber seal for up to 99% water tightness

### MS-S-Manual Swing Flood Barrier

Our MS-S series manual swing flood barrier is fabricated with our partner San Jeou Industrials. Fully constructed in stainless steel MS-S series flood barrier is designed to withstand any outdoor weather conditions and flood water up to 3m. With the all round carefully designed rubber packing seal, the water tightness is kept at 99%. All barriers are custom designed and made in Taiwan, ensuring high quality material and workmanship.









Single Leaf Model Model: MS-S1











### **Double Leaf Model**

### Model: MS-S2











### Accessories

## Stainless Steel Hinge





Stainless Steel Lock Handle









### **Technical Specification**

| Model | Material           | Seal              | Max<br>Width | Max<br>Height | Additional<br>Support |
|-------|--------------------|-------------------|--------------|---------------|-----------------------|
| MS-S1 | Stainless<br>Steel | Natural<br>Rubber | 7m           | 3m            | Yes                   |
| MS-S2 | Stainless<br>Steel | Natural<br>Rubber | 8m           | 3m            | Yes                   |
|       |                    |                   |              |               |                       |









All MS-S series products are recommended to undergo maintenance at least once a year and seal replacement every 2 years.

All MS-S series products are fabricated in Taiwan by San Jeou Build