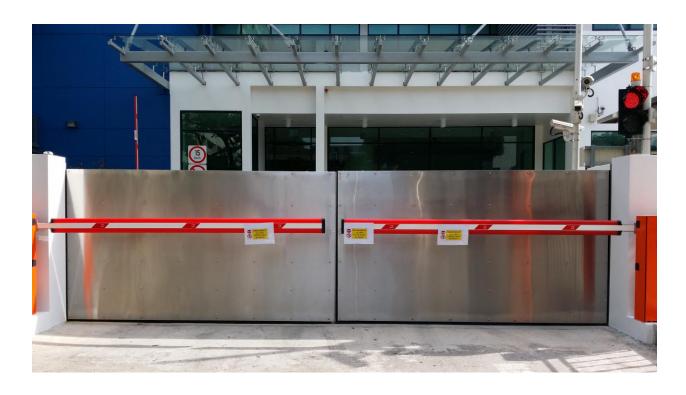

single leaf spans up to 7m
- Single or double leaf configuration
- Maximum effective height of 3m

#### Construction

- Full Stainless Steel Frame, hinge and handles
- All round packing rubber seal for up to 99% water tightness

### MS-S-Manual Swing Flood Barrier

Our MS-S series manual swing flood barrier is fabricated with our partner San Jeou Industrials. Fully constructed in stainless steel MS-S series flood barrier is designed to withstand any outdoor weather conditions and flood water up to 3m. With the all round carefully designed rubber packing seal, the water tightness is kept at 99%. All barriers are custom designed and made in Taiwan, ensuring high quality material and workmanship.









Single Leaf Model Model: MS-S1











### **Double Leaf Model**

### Model: MS-S2











### Accessories

## Stainless Steel Hinge





Stainless Steel Lock Handle









### **Technical Specification**

| Model | Material           | Seal              | Max<br>Width | Max<br>Height | Additional<br>Support |
|-------|--------------------|-------------------|--------------|---------------|-----------------------|
| MS-S1 | Stainless<br>Steel | Natural<br>Rubber | 7m           | 3m            | Yes                   |
| MS-S2 | Stainless<br>Steel | Natural<br>Rubber | 8m           | 3m            | Yes                   |
|       |                    |                   |              |               |                       |









All MS-S series products are recommended to undergo maintenance at least once a year and seal replacement every 2 years.

All MS-S ser