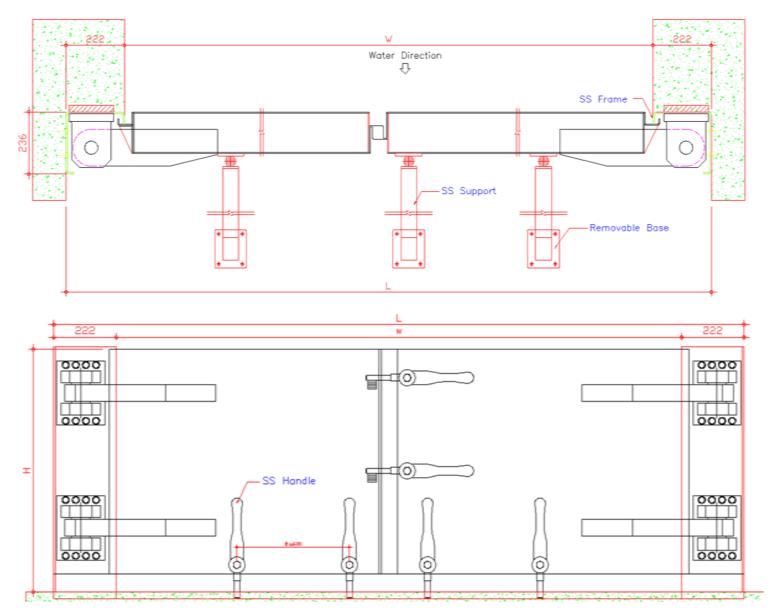

### MS-S-Manual Swing Flood Barrier

Our MS-S series manual swing flood barrier is fabricated with our partner San Jeou Industrials. Fully constructed in stainless steel MS-S series flood barrier is designed to withstand any outdoor weather conditions and flood water up to 3m. With the all round carefully designed rubber packing seal, the water tightness is kept at 99%. All barriers are custom designed and made in Taiwan, ensuring high quality material and workmanship.

Single Leaf Model Model: MS-S1

### **Double Leaf Model**

### Model: MS-S2

### Accessories

## Stainless Steel Hinge

Stainless Steel Lock Handle

### **Technical Specification**

| Model | Material           | Seal              | Max<br>Width | Max<br>Height | Additional<br>Support |
|-------|--------------------|-------------------|--------------|---------------|-----------------------|
| MS-S1 | Stainless<br>Steel | Natural<br>Rubber | 7m           | 3m            | Yes                   |
| MS-S2 | Stainless<br>Steel | Natural<br>Rubber | 8m           | 3m            | Yes                   |
|       |                    |                   |              |               |                       |