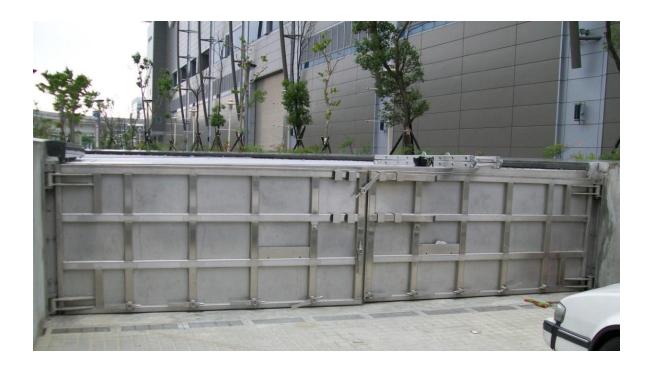

# **Specification**

### **Sizes**

- Maximum single leaf spans up to 7m
- Single or double leaf configuration
- Maximum effective height of 3m

#### Construction

- Full Stainless Steel Frame, hinge and handles
- All round packing rubber seal for up to 99% water tightness

### MS-S-Manual Swing Flood Barrier

Our MS-S series manual swing flood barrier is fabricated with our partner San Jeou Industrials. Fully constructed in stainless steel MS-S series flood barrier is designed to withstand any outdoor weather conditions and flood water up to 3m. With the all round carefully designed rubber packing seal, the water tightness is kept at 99%. All barriers are custom designed and made in Taiwan, ensuring high quality material and workmanship.









Single Leaf Model Model: MS-S1











### **Double Leaf Model**

### Model: MS-S2











### Accessories

## Stainless Steel Hinge





Stainless Steel Lock Handle









### **Technical Specification**

| Model | Material           | Seal              | Max<br>Width | Max<br>Height | Additional<br>Support |
|-------|--------------------|-------------------|--------------|---------------|-----------------------|
| MS-S1 | Stainless<br>Steel | Natural<br>Rubber | 7m           | 3m            | Yes                   |
| MS-S2 | Stainless<br>Steel | Natural<br>Rubber | 8m           | 3m            | Yes                   |
|       |                    |                   |              |               |                       |









All MS-S series products are recommended to undergo maintenance at least once a y